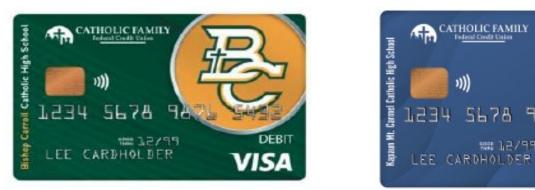

# Support your School with our new branded VISA Debit Cards!

Help give back to your favorite school with the new instant issue Debit Cards. Each time you swipe that particular card, CFFCU donates back to that school or parish!