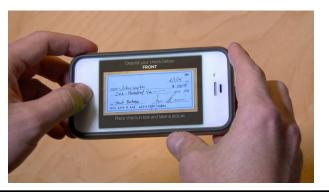

# REMOTE DEPOSIT CAPTURE AVAILABLE NOW!!!

CFFCU is proud to announce a new service to our membership. REMOTE DEPOSIT CAPTURE. Utilizing your cell phone, you are able to take a picture of a check and have it electronically deposited into your account!

With this new service, processing your checks can be done right in the comfort of your own home, office or anywhere. Financial convenience is at your finger tips!

To get started:

Contact the credit union at (316) 264-9163, memberservices@cffcu.com or come visit us at 717 N. Socora St. Wichita KS 67212 to confirm your eligibility to access remote deposit capture.