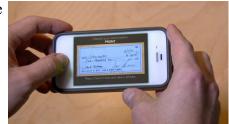

## **COMING SOON!** REMOTE DEPOSIT **CAPTURE!**

CFFCU is proud to announce a new service coming soon. REMOTE DEPOSIT CAPTURE. Utilizing your cell phone, you will be able to take a picture of a check and have it electronically deposited into your account.

Keep your eyes peeled for more information and updates to come!!!!!